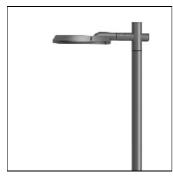

## Product data sheet

RFL540-SE [A60] IP66:LED-36/36W/4K 111-0428

WE-EF

IP66, Class I. IK07. Marine-grade, die-cast aluminium alloy. 5CE superior corrosion protection including PCS hardware. Silicone CCG® Controlled Compression Gasket. Non-reflecting safety glass lens, hinged with safety switch. Integral EC electronic converter in thermally separated compartment. CAD-optimised optics for superior illumination and glare control. OLC® One LED Concept. Factory installed LED circuit board. The luminaire is factory-sealed and does not need to be opened during installation.

LOR 87%
Total flux 5354 lm
Total power 39 W

Mounting mode

Pole integrated

Shape and measurements

Height: 3.19 in Diameter: 22.44 in Weight: 15 kg Electric

System power: 39 W Appliance Class: I

Protection

IP: 66 IK: 07