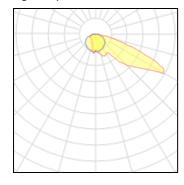

## Light output 1

| 36 | Х | LED |
|----|---|-----|
|    |   |     |

| Nominal lamp power | 1 W      |
|--------------------|----------|
| Lamp flux          | 170 lm   |
| Luminous efficacy  | 137 lm/W |
| CCT                | 4000 K   |
| CRI                | 80       |

LOR 87%
Total flux 5354 lm
Total power 39 W

Mounting mode

Pole integrated

Shape and measurements

Height: 3.19 in Diameter: 22.44 in Weight: 15 kg Electric

System power: 39 W Appliance Class: I

Protection

IP: 66 IK: 07