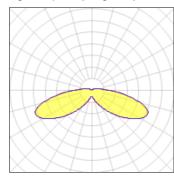

## Light output 1 (integrated)

| Lamp type          | LED     | CCT         | 3000 K |
|--------------------|---------|-------------|--------|
| Nominal lamp power | 96 W    | CRI         | 70     |
| Total flux         | 8918 lm | LOR         | 100%   |
| Luminous efficacy  | 93 lm/W | ULOR        | 9%     |
|                    |         | Total power | 96 W   |