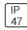

## Product data sheet

LXF/LXT LEXINGTON HID/LED LXF.LXT-PA1-100-730-U-5WQ-FL

COOPER LIGHTING







Aluminum housing, top, and base, Greater than 98% life at 60,000 hours ( $40^{\circ}$ C) (LED), Up to 140 lumens per watt, Lumen packages ranging from 2,000 – 11,000 lumens, Self-aligning pole-top fitter fits 2-3/8" and 3" O.D. tenons, Optional NEMA photocontrol receptacle, Five-year warranty (LED)

## Light output 1 (integrated)



| Lamp type          | LED     | CCT         | 3000 K |
|--------------------|---------|-------------|--------|
| Nominal lamp power | 96 W    | CRI         | 70     |
| Total flux         | 8918 lm | LOR         | 100%   |
| Luminous efficacy  | 93 lm/W | ULOR        | 9%     |
|                    |         | Total power | 96 W   |

Mounting mode

Pole top mounted

Shape and measurements

Height: 10.00 in Diameter: 14.00 in

Adjustability

Fixed

Electric