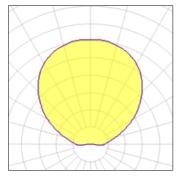

Light output 1 (integrated)

| Lamp type          | LED     | CCT         | 3000 K |
|--------------------|---------|-------------|--------|
| Nominal lamp power | 1.2 W   | CRI         | 80     |
| Total flux         | 38 lm   | LOR         | 100%   |
| Luminous efficacy  | 32 lm/W | ULOR        | 97%    |
|                    |         | Total power | 1.2 W  |