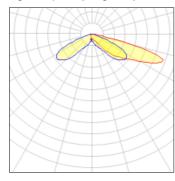

## Light output 1 (integrated)

| Lamp type          | LED     | CCT         | 2700 K |
|--------------------|---------|-------------|--------|
| Nominal lamp power | 113 W   | CRI         | 70     |
| Total flux         | 7726 lm | LOR         | 100%   |
| Luminous efficacy  | 68 lm/W | Total power | 113 W  |