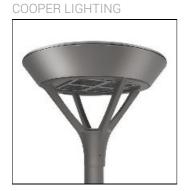

## Product data sheet

PMM MESA
PMM-SA2C-727-U-T4FT-HSS

Die-cast aluminum housing and door, Lumens packages ranging from 3,000 - 29,000 lumens, Choice of 13 high-efficiency, patented AccuLED Optics™, Base casting slip fits over a standard 3" O.D. tenon, Wall, single and dual-mount configurations available, 10kV/10vkA surge protection standard, LED fixture features a five-year warranty