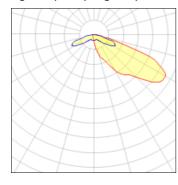

## Light output 1 (integrated)

| Lamp type          | LED     | CCT         | 3000 K |
|--------------------|---------|-------------|--------|
| Nominal lamp power | 75.2 W  | CRI         | 75     |
| Total flux         | 5177 lm | LOR         | 100%   |
| Luminous efficacy  | 69 lm/W | Total power | 75.2 W |