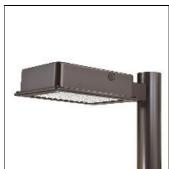

## Product data sheet

RV RIDGEVIEW LED LDRV-SL3-E03-E-7060-HSS

**COOPER LIGHTING** 

One-piece, die-cast aluminum housing can be pole or wall-mounted, Optical design creates consistent distribution and scalability, Choice of 12 high-efficiency, patented AccuLED Optics™, Standard in 4000K (+/- 275K) CCT and nominal 70 CRI, Suitable for operation in -40°C to 40°C ambient environments, 120-277V 50/60Hz, 347V 60Hz or 480V 60Hz operation, Proprietary circuit module withstands 10kV of transient line surge, Optional battery pack and bi-level switching, Five-year warranty

Mounting mode

Pole top mounted

Shape and measurements

Length: 2.04 in Width: 12.00 in Height: 1.20 in

Adjustability

Fixed

Electric

System power: 75.2 W