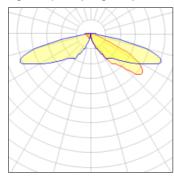

## Light output 1 (integrated)

| Lamp type          | LED      | CCT         | 4000 K |
|--------------------|----------|-------------|--------|
| Nominal lamp power | 96 W     | CRI         | 70     |
| Total flux         | 9564 lm  | LOR         | 100%   |
| Luminous efficacy  | 100 lm/W | ULOR        | 2%     |
|                    |          | Total power | 96 W   |