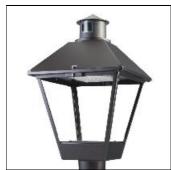

## Product data sheet

LXF/LXT LEXINGTON HID/LED LXF.LXT-PA1-100-740-U-SL3-CL

COOPER LIGHTING

Aluminum housing, top, and base, Greater than 98% life at 60,000 hours ( $40^{\circ}$ C) (LED), Up to 140 lumens per watt, Lumen packages ranging from 2,000 – 11,000 lumens, Self-aligning pole-top fitter fits 2-3/8" and 3" O.D. tenons, Optional NEMA photocontrol receptacle, Five-year warranty (LED)

Mounting mode

Pole top mounted

Shape and measurements

Height: 10.00 in Diameter: 14.00 in

Adjustability

Fixed

Electric

System power: 96 W