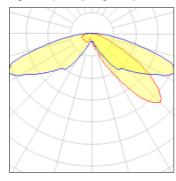

## Light output 1 (integrated)

| Lamp type          | LED     | CCT         | 5000 K |
|--------------------|---------|-------------|--------|
| Nominal lamp power | 96 W    | CRI         | 70     |
| Total flux         | 9223 lm | LOR         | 100%   |
| Luminous efficacy  | 96 lm/W | ULOR        | 3%     |
|                    |         | Total nower | 96 W   |