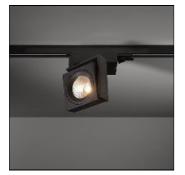

# Product data sheet

SINGLE SQUARE LED 3000K MEDIUM TRE DIM GI BLACK STRUC 11402432

MODULAR

All the right angles Single square is a real player that likes to go to town on its hinge points and square corners which are incorporated into the design. This means that this fixture is a versatile and highly directional spotlight, which is installed using the rail system. Single square is chiefly used in retail projects. Thanks to the integration of the new M-LED 111 and the relevant LED gear, Single square has become an extremely high performing and ideal retail spotlight.

## Mounting mode

Ceiling mounted, Contact rail

#### Shape and measurements

Length: 4.92 in Width: 4.92 in Height: 1.57 in

## Adjustability

Rotatable, Tiltable