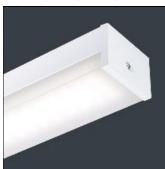

## Product data sheet

KANBY LED CONTROLLER WIDE BODY - 63W - SMARTSCAN - 4000K - SMARTSCAN EMERGENCY WKB16104

THORLUX LIGHTING

Long life, LED luminaires ideal for illumination of school classrooms, corridors, healthcare buildings and retail and storage areas. Increased luminaire efficacy consumes less power than comparable T5 solution. Applications: retail sales floor lighting, storage areas, school classrooms, toilets, corridors and health care buildings

Mounting mode

Ceiling mounted

Shape and measurements

Length: 59.45 in Width: 3.39 in Height: 2.32 in

Adjustability

Fixed

Electric

System power: 71 W