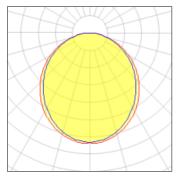

Light output 1 (integrated)

| Lamp type          | LED     | CCT         | 3500 K |
|--------------------|---------|-------------|--------|
| Nominal lamp power | 87.3 W  | CRI         | 90     |
| Total flux         | 6765 lm | LOR         | 100%   |
| Luminous efficacy  | 77 lm/W | Total power | 87.3 W |