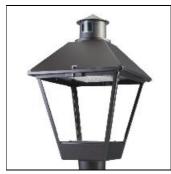

## Product data sheet

LXF/LXT LEXINGTON HID/LED LXF.LXT-PA1-20-722-U-T3-TL

COOPER LIGHTING

Aluminum housing, top, and base, Greater than 98% life at 60,000 hours ( $40^{\circ}$ C) (LED), Up to 140 lumens per watt, Lumen packages ranging from 2,000 – 11,000 lumens, Self-aligning pole-top fitter fits 2-3/8" and 3" O.D. tenons, Optional NEMA photocontrol receptacle, Five-year warranty (LED)

Mounting mode

Pole top mounted

Shape and measurements

Height: 10.00 in Diameter: 14.00 in

Adjustability

Fixed

Electric

System power: 21 W