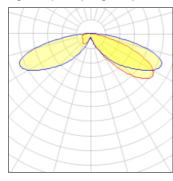

## Light output 1 (integrated)

| Lamp type          | LED     | CCT         | 2200 K |
|--------------------|---------|-------------|--------|
| Nominal lamp power | 21 W    | CRI         | 70     |
| Total flux         | 1928 lm | LOR         | 100%   |
| Luminous efficacy  | 92 lm/W | ULOR        | 3%     |
|                    |         | Total nower | 21 W   |