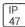

## Product data sheet

LXF/LXT LEXINGTON HID/LED LXF.LXT-PA1-20-722-U-T3-TL

COOPER LIGHTING







Aluminum housing, top, and base, Greater than 98% life at 60,000 hours ( $40^{\circ}$ C) (LED), Up to 140 lumens per watt, Lumen packages ranging from 2,000 – 11,000 lumens, Self-aligning pole-top fitter fits 2-3/8" and 3" O.D. tenons, Optional NEMA photocontrol receptacle, Five-year warranty (LED)

## Light output 1 (integrated)



| Lamp type          | LED     | CCT         | 2200 K |
|--------------------|---------|-------------|--------|
| Nominal lamp power | 21 W    | CRI         | 70     |
| Total flux         | 1928 lm | LOR         | 100%   |
| Luminous efficacy  | 92 lm/W | ULOR        | 3%     |
|                    |         | Total nower | 21 W   |

Mounting mode

Pole top mounted

Shape and measurements

Height: 10.00 in Diameter: 14.00 in

Adjustability

Fixed

Electric