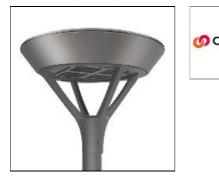

# PMM MESA PMM-SA1A-830-U-5NQ COOPER LIGHTING

Die-cast aluminum housing and door, Lumens packages ranging from 3,000 - 29,000 lumens, Choice of 13 high-efficiency, patented AccuLED Optics™, Base casting slip fits over a standard 3" O.D. tenon, Wall, single and dual-mount configurations available, 10kV/10vkA surge protection standard, LED fixture features a five-year warranty