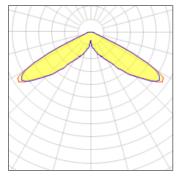

## Light output 1 (integrated)

| Lamp type          | LED     | CCT         | 3000 K |
|--------------------|---------|-------------|--------|
| Nominal lamp power | 34 W    | CRI         | 80     |
| Total flux         | 3286 lm | LOR         | 100%   |
| Luminous efficacy  | 97 lm/W | Total power | 34 W   |