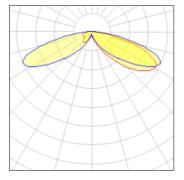

## Light output 1 (integrated)

| Lamp type          | LED     | CCT         | 4000 K |
|--------------------|---------|-------------|--------|
| Nominal lamp power | 96 W    | CRI         | 70     |
| Total flux         | 9400 lm | LOR         | 100%   |
| Luminous efficacy  | 98 lm/W | ULOR        | 4%     |
|                    |         | Total power | 96 W   |
|                    |         |             |        |