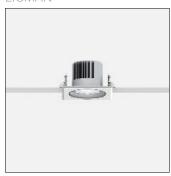

# Product data sheet

NIKON 4 RECESSED EXTERIOR DOWNLIGHTS NI-80531-W-W40

LIGMAN

- Lamp LED - CRI Ra > 80 - MacAdam Ellipse 3 SDCM - Colour 3000K , 4000K - Life time L90B10 Ta 25° 200,000, 300,000 - Life time L80B10 Ta 50° 490,000, > 500,000 - Die-cast aluminium housing pre-treated before powder coating ensuring high corrosion resistance - 6 mm thick front ring is available in stainless steel or aluminium - Single cable entry - Stainless steel fasteners in grade 316 - Durable silicone rubber gasket - Clear toughened glass - Include control gear for NIKON 5, NIKON 6 - Remote driver is included for NIKON 1, NIKON 2,NIKON 3, NIKON 4 - Remote IP box is included for NIKON 1, NIKON 2,NIKON 3, NIKON 4

#### Mounting mode

Ceiling recessed

#### Shape and measurements

Length: 7.87 in Width: 7.87 in Height: 4.88 in Weight: 2.5 kg

Adjustability

Fixed

Design

Color of housing: Black, White, Silver gray