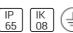

# Product data sheet

NIKON 4 RECESSED EXTERIOR DOWNLIGHTS NI-80531-W-W40

LIGMAN







- Lamp LED - CRI Ra > 80 - MacAdam Ellipse 3 SDCM - Colour 3000K , 4000K - Life time L90B10 Ta 25° 200,000, 300,000 - Life time L80B10 Ta 50° 490,000, > 500,000 - Die-cast aluminium housing pre-treated before powder coating ensuring high corrosion resistance - 6 mm thick front ring is available in stainless steel or aluminium - Single cable entry - Stainless steel fasteners in grade 316 - Durable silicone rubber gasket - Clear toughened glass - Include control gear for NIKON 5, NIKON 6 - Remote driver is included for NIKON 1, NIKON 2,NIKON 3, NIKON 4 - Remote IP box is included for NIKON 1, NIKON 2,NIKON 3, NIKON 4

### Light output 1 (integrated)



| Lamp type          | LED     | CCT         | 4032 K |
|--------------------|---------|-------------|--------|
| Nominal lamp power | 29.2