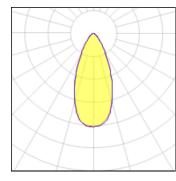

### Light output 1 (integrated)

| Lamp type          | LED     | CCT         | 4032 K |
|--------------------|---------|-------------|--------|
| Nominal lamp power | 29.2 W  | CRI         | 80     |
| Total flux         | 2873 lm | LOR         | 100%   |
| Luminous efficacy  | 98 lm/W | Total power | 29.2 W |