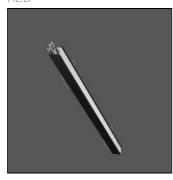

## Product data sheet

LOUI 27 90-LM219-1400

RZB

Recessed module LED/19W-4000K L1400 Attention: This article is only available in combination with a Less is more 27 configuration. You can find our Less is more 27 configurator under https://www.rzb.de/en/products/loui-configurator/

Mounting mode

Wall recessed

Shape and measurements

Length: 1.06 in Width: 55.12 in Height: 1.26 in

Adjustability

Fixed

Electric

System power: 24 W