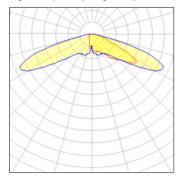

## Light output 1 (integrated)

| Lamp type          | LED      | CCT         | 3000 K |
|--------------------|----------|-------------|--------|
| Nominal lamp power | 259 W    | CRI         | 80     |
| Total flux         | 20512 lm | LOR         | 100%   |
| Luminous efficacy  | 79 lm/W  | Total power | 259 W  |