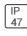

## Product data sheet

RV RIDGEVIEW LED LDRV-T3-E02-E-7050







One-piece, die-cast aluminum housing can be pole or wall-mounted, Optical design creates consistent distribution and scalability, Choice of 12 high-efficiency, patented AccuLED Optics™, Standard in 4000K (+/- 275K) CCT and nominal 70 CRI, Suitable for operation in -40°C to 40°C ambient environments, 120-277V 50/60Hz, 347V 60Hz or 480V 60Hz operation, Proprietary circuit module withstands 10kV of transient line surge, Optional battery pack and bi-level switching, Five-year warranty

## Light output 1 (integrated)



| Lamp type          | LED      | CCT         | 3000 K |
|--------------------|----------|-------------|--------|
| Nominal lamp power | 52.1 W   | CRI         | 75     |
| Total flux         | 6128 lm  | LOR         | 100%   |
| Luminous efficacy  | 118 lm/W | Total power | 5