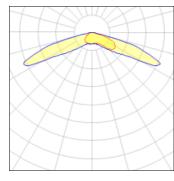

## Light output 1 (integrated)

| Lamp type          | LED      | CCT         | 3000 K |
|--------------------|----------|-------------|--------|
| Nominal lamp power | 52.1 W   | CRI         | 75     |
| Total flux         | 6128 lm  | LOR         | 100%   |
| Luminous efficacy  | 118 lm/W | Total power | 52.1 W |