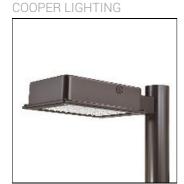

## Product data sheet

RV RIDGEVIEW LED LDRV-T3-E02-E-7050

One-piece, die-cast aluminum housing can be pole or wall-mounted, Optical design creates consistent distribution and scalability, Choice of 12 high-efficiency, patented AccuLED Optics™, Standard in 4000K (+/- 275K) CCT and nominal 70 CRI, Suitable for operation in -40°C to 40°C ambient environments, 120-277V 50/60Hz, 347V 60Hz or 480V 60Hz operation, Proprietary circuit module withstands 10kV of transient line surge, Optional battery pack and bi-level switching, Five-year warranty

Mounting mode

Pole top mounted

Shape and measurements

Length: 2.04 in Width: 12.00 in Height: 0.39 in

Adjustability

Fixed

Electric

System power: 52.1 W