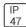

## Product data sheet

LXF/LXT LEXINGTON HID/LED LXF.LXT-PA1-30-722-U-T4W-HSS

COOPER LIGHTING







Aluminum housing, top, and base, Greater than 98% life at 60,000 hours ( $40^{\circ}$ C) (LED), Up to 140 lumens per watt, Lumen packages ranging from 2,000 – 11,000 lumens, Self-aligning pole-top fitter fits 2-3/8" and 3" O.D. tenons, Optional NEMA photocontrol receptacle, Five-year warranty (LED)

## Light output 1 (integrated)



| Lamp type          | LED     | CCT         | 2200 K |
|--------------------|---------|-------------|--------|
| Nominal lamp power | 31 W    | CRI         | 70     |
| Total flux         | 2146 lm | LOR         | 100%   |
| Luminous efficacy  | 69 lm/W | Total power | 31 W   |

Mounting mode

Pole top mounted

Shape and measurements

Height: 0.39 in Diameter: 14.00 in

Adjustability

Fixed

Electric

System power: 31 W

Protection

IP: 47