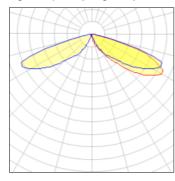

## Light output 1 (integrated)

| Lamp type          | LED     | CCT         | 2200 K |
|--------------------|---------|-------------|--------|
| Nominal lamp power | 31 W    | CRI         | 70     |
| Total flux         | 2146 lm | LOR         | 100%   |
| Luminous efficacy  | 69 lm/W | Total power | 31 W   |