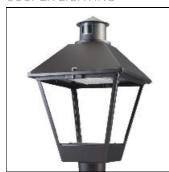

## Product data sheet

LXF/LXT LEXINGTON HID/LED LXF.LXT-PA1-30-722-U-T4W-HSS

COOPER LIGHTING

Aluminum housing, top, and base, Greater than 98% life at 60,000 hours ( $40^{\circ}$ C) (LED), Up to 140 lumens per watt, Lumen packages ranging from 2,000 – 11,000 lumens, Self-aligning pole-top fitter fits 2-3/8" and 3" O.D. tenons, Optional NEMA photocontrol receptacle, Five-year warranty (LED)