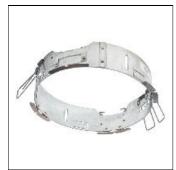

## Product data sheet

LDRT8B LED 8" ROUND RECESSED RETROFIT DOWNLIGHT LD8B10D010 ER8B10840 8LBDW0MW

**COOPER LIGHTING** 

Retrofit, remodel, install from below, downlight or wall wash, Excellent light control and low aperture brightness, Available for shallow or standard plenums; ENERGY STAR® qualified, Spun aluminum reflectors in a variety of finishes, 6 color temperatures: 2400K, 2700K, 3000K, 3500K, 4000K and 5000K CCT, CRI: 80, 90 or 97; D2W™ option from 3000K to 1850K, W2N Tunable White 2700K-6500K or 2000K-5000K, Lumens: 1,000-20,000; 0-10V dimming down to 1%, WaveLinx and DLVP connected lighting systems compatibility, 5-year warranty

Mounting mode

Ceiling recessed

Shape and measurements

Height: 0.39 in Diameter: 8.00 in

Adjustability

Fixed

Electric

System power: 10.2 W