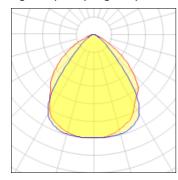

## Light output 1 (integrated)

| Lamp type          | LED      | CCT         | 4000 K |
|--------------------|----------|-------------|--------|
| Nominal lamp power | 10.2 W   | CRI         | 80     |
| Total flux         | 1136 lm  | LOR         | 100%   |
| Luminous efficacy  | 111 lm/W | Total power | 10.2 W |