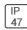

## Product data sheet

LXF/LXT LEXINGTON HID/LED LXF.LXT-PA1-100-750-U-T2U-TL

COOPER LIGHTING







Aluminum housing, top, and base, Greater than 98% life at 60,000 hours ( $40^{\circ}$ C) (LED), Up to 140 lumens per watt, Lumen packages ranging from 2,000 – 11,000 lumens, Self-aligning pole-top fitter fits 2-3/8" and 3" O.D. tenons, Optional NEMA photocontrol receptacle, Five-year warranty (LED)

## Light output 1 (integrated)



| Lamp type          | LED     | CCT         | 5000 K |
|--------------------|---------|-------------|--------|
| Nominal lamp power | 96 W    | CRI         | 70     |
| Total flux         | 9433 lm | LOR         | 100%   |
| Luminous efficacy  | 98 lm/W | ULOR        | 3%     |
|                    |         | Total power | 96 W   |

Mounting mode

Pole top mounted

Shape and measurements

Height: 10.00 in Diameter: 14.00 in

Adjustability

Fixed

Electric