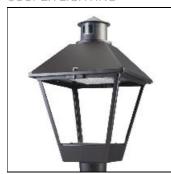

## Product data sheet

LXF/LXT LEXINGTON HID/LED LXF.LXT-PA1-100-750-U-T2U-TL

COOPER LIGHTING

Aluminum housing, top, and base, Greater than 98% life at 60,000 hours ( $40^{\circ}$ C) (LED), Up to 140 lumens per watt, Lumen packages ranging from 2,000 – 11,000 lumens, Self-aligning pole-top fitter fits 2-3/8" and 3" O.D. tenons, Optional NEMA photocontrol receptacle, Five-year warranty (LED)

Mounting mode

Pole top mounted

Shape and measurements

Height: 10.00 in Diameter: 14.00 in

Adjustability

Fixed

Electric

System power: 96 W