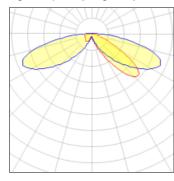

## Light output 1 (integrated)

| Lamp type          | LED     | CCT         | 5000 K |
|--------------------|---------|-------------|--------|
| Nominal lamp power | 96 W    | CRI         | 70     |
| Total flux         | 9433 lm | LOR         | 100%   |
| Luminous efficacy  | 98 lm/W | ULOR        | 3%     |
|                    |         | Total power | 96 W   |