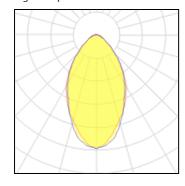

## Light output 1

| 1 x LED            |          |             |
|--------------------|----------|-------------|
| Nominal lamp power | 22 W     | LOR         |
| Lamp flux          | 4470 lm  | ULOR        |
| Luminous efficacy  | 186 lm/W | Total flux  |
| CCT                | 4000 K   | Total power |
| CRI                | 80       |             |