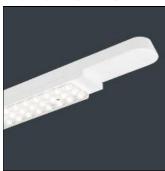

## Product data sheet

ZIPLINE NARROW LED - 22W - 4000K ZP16424

THORLUX LIGHTING

The Zipline is a self-contained pre-wired trunking and LED lighting system offering unparalleled flexibility in terms of lighting layout and scheme design. The Zipline combines architectural impact, longevity and supreme efficiency (128.6 LL/CW) providing the lighting designer with the perfect lighting solution for many building-wide applications. With five luminaire power options, broad, narrow and double asymmetric light distributions and a variety of accessories the Zipline is a truly versatile suspended or surface mounted lighting system.

Mounting mode

Pendant

Shape and measurements

Length: 58.86 in Width: 2.60 in Height: 2.48 in

Adjustability

Fixed

Electric

System power: 24 W