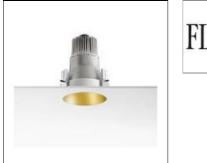

# Product data sheet

KAP 145 03.4482.GL/PH LED17,8W FLOS

Luminaire with embedded installations on ceilings for halogen lamps, metal halide and LED. The Easy Kap version, incorporates body injected in zamak with liquid paint finish and outer diameter of 105mm with opal glass diffuser. Pre-frame installation not necessary. The Kap version incorporates body injected in aluminium with liquid paint finish. It is available in two sizes: 105mm and 145mm, always in No Trim installation. Main view made of anodized gloss aluminium with diffuser element made in borosilicate glass. Lampholders with heatsink element in injected aluminium and embedment ring of the optical body in thermoplastic material. Finishings: white (B1), matt gold (GL), blue (BU) and black (74).