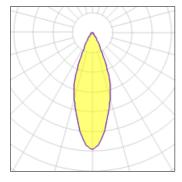

#### Light output 1

| 1 x LED            |         |             |        |
|--------------------|---------|-------------|--------|
| Nominal lamp power | 17.8 W  | LOR         | 48%    |
| Lamp flux          | 1300 lm | Total flux  | 629 lm |
| Luminous efficacy  | 73 lm/W | Total power | 17.8 W |
| CCT                | 3000 K  |             |        |
| CRI                | 80      |             |        |
|                    |         |             |        |