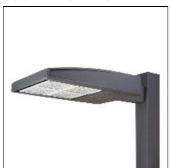

## Product data sheet

GAN GALLEON AREA/ROADWAY LUMINAIRE GAN-SA3C-722-U-T4FT

**COOPER LIGHTING** 

Choice of 16 high-efficiency, patented AccuLED Optics™, Lumen packages range from 4,200 – 80,800 (34W – 640W), Available in 2200K, 2700K, 3000K, 3500K, 4000K, 5000K or 5700K CCT, -40°C to 40°C operating range, optional 50°C high ambient, 120-277V 50/60Hz, 347V 60Hz or 480V 60Hz operation, IP66 rated housing and light square, 3G vibration rated, Pole, mast-arm or wall-mounted configurations, Five-year warranty

Mounting mode

Pole top mounted

Shape and measurements

Length: 30.00 in Width: 12.00 in Height: 0.39 in

Adjustability

Fixed

Electric

System power: 166 W