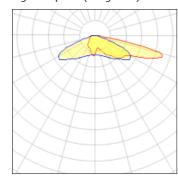

## Light output 1 (integrated)

| Lamp type          | LED      | CCT         | 2200 K |
|--------------------|----------|-------------|--------|
| Nominal lamp power | 166 W    | CRI         | 70     |
| Total flux         | 15970 lm | LOR         | 100%   |
| Luminous efficacy  | 96 lm/W  | Total power | 166 W  |