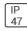

## Product data sheet

PMM MESA PMM-E05-LED-E-U-5MQ







Die-cast aluminum housing and door, Lumens packages ranging from 3,000 - 29,000 lumens, Choice of 13 high-efficiency, patented AccuLED Optics™, Base casting slip fits over a standard 3" O.D. tenon, Wall, single and dual-mount configurations available, 10kV/10vkA surge protection standard, LED fixture features a five-year warranty

## Light output 1 (integrated)



| Lamp type          | LED      | CCT         | 4000 K  |
|--------------------|----------|-------------|---------|
| Nominal lamp power | 127.3 W  | CRI         | 70      |
| Total flux         | 13074 lm | LOR         | 100%    |
| Luminous efficacy  | 103 lm/W | Total power | 127.3 W |

Mounting mode

Wall mounted

Shape and measurements

Length: 2.04 in Width: 12.00 in Height: 0.39 in

Adjustability

Fixed

Electric

System