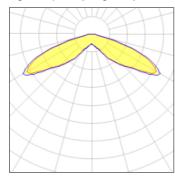

## Light output 1 (integrated)

| Lamp type          | LED      | CCT         | 4000 K  |
|--------------------|----------|-------------|---------|
| Nominal lamp power | 127.3 W  | CRI         | 70      |
| Total flux         | 13074 lm | LOR         | 100%    |
| Luminous efficacy  | 103 lm/W | Total power | 127.3 W |