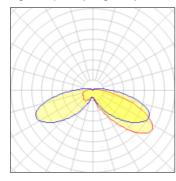

## Light output 1 (integrated)

| Lamp type          | LED     | CCT         | 3000 K |
|--------------------|---------|-------------|--------|
| Nominal lamp power | 21 W    | CRI         | 80     |
| Total flux         | 2037 lm | LOR         | 100%   |
| Luminous efficacy  | 97 lm/W | ULOR        | 8%     |
|                    |         | Total power | 21 W   |