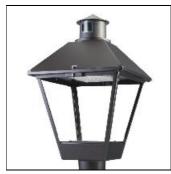

## Product data sheet

LXF/LXT LEXINGTON HID/LED LXF.LXT-PA1-20-830-U-T3-FL

COOPER LIGHTING

Aluminum housing, top, and base, Greater than 98% life at 60,000 hours ( $40^{\circ}$ C) (LED), Up to 140 lumens per watt, Lumen packages ranging from 2,000 – 11,000 lumens, Self-aligning pole-top fitter fits 2-3/8" and 3" O.D. tenons, Optional NEMA photocontrol receptacle, Five-year warranty (LED)

Mounting mode

Pole top mounted

Shape and measurements

Height: 10.00 in Diameter: 14.00 in

Adjustability

Fixed

Electric

System power: 21 W