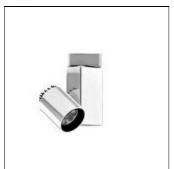

# Product data sheet

FORT KNOX 1 09.2156/LED ARRAY/10,5W/31°

FLOS

Projector for mounting in ceiling/wall with LED light source. 220-240V, 50-60Hz power supply included.

#### Mounting mode

Ceiling mounted, Contact rail

#### Shape and measurements

Height: 3.15 in Diameter: 2.36 in

## Adjustability

Rotatable