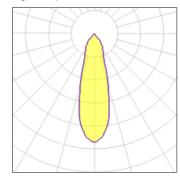

#### Light output 1

| I X LED            |  |
|--------------------|--|
| Nominal lamp power |  |
| Lamp flux          |  |
| Luminous efficacy  |  |
| CCT                |  |
| CRI                |  |

| 10.5 W  | LOR         | 72%    |
|---------|-------------|--------|
| 800 lm  | Total flux  | 573 lm |
| 55 lm/W | Total power | 10.5 W |
| 3000 K  |             |        |