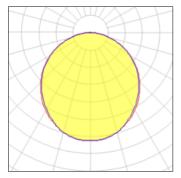

## Light output 1 (integrated)

| Lamp type          | LED     | CCT         | 4000 K |
|--------------------|---------|-------------|--------|
| Nominal lamp power | 28 W    | CRI         | 80     |
| Total flux         | 1750 lm | LOR         | 100%   |
| Luminous efficacy  | 62 lm/W | Total power | 28 W   |