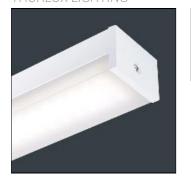

## Product data sheet

KANBY LED CONTROLLER NARROW BODY - 37W - 4000K KB16106

THORLUX LIGHTING

Long life, LED luminaires ideal for illumination of school classrooms, corridors, healthcare buildings and retail and storage areas. Increased luminaire efficacy consumes less power than comparable T5 solution. Applications: retail sales floor lighting, storage areas, school classrooms, toilets, corridors and health care buildings