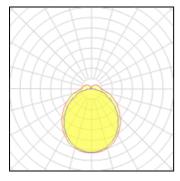

## Light output 1

| 1 x LED            |          |             |         |
|--------------------|----------|-------------|---------|
| Nominal lamp power | 37 W     | LOR         | 100%    |
| Lamp flux          | 5860 lm  | ULOR        | 11%     |
| Luminous efficacy  | 136 lm/W | Total flux  | 5860 lm |
| CCT                | 4000 K   | Total power | 43 W    |
| CRI                | 80       |             |         |
|                    |          |             |         |