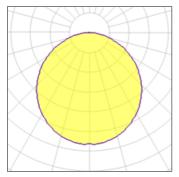

## Light output 1 (integrated)

| Lamp type          | LED     | CCT         | 3000 K |
|--------------------|---------|-------------|--------|
| Nominal lamp power | 6.9 W   | CRI         | 80     |
| Total flux         | 640 lm  | LOR         | 100%   |
| Luminous efficacy  | 93 lm/W | Total power | 6.9 W  |