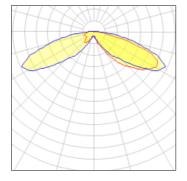

## Light output 1 (integrated)

| Lamp type          | LED     | CCT         | 2700 K |
|--------------------|---------|-------------|--------|
| Nominal lamp power | 31 W    | CRI         | 70     |
| Total flux         | 3072 lm | LOR         | 100%   |
| Luminous efficacy  | 99 lm/W | ULOR        | 4%     |
|                    |         | Total power | 31 W   |