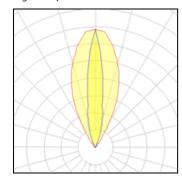

# Product data sheet

SIRIUS 300 - CC GROUND RECESS 9068-H-5-549-01

UNILAMP











Description SIRIUS a brand new linear light family features various mounting application types including in-ground walk over, wall mounted, ceiling mounted, suspension and even permanently submersion stage. SIRIUS utilized the latest LED technology from world renowned manufactures with the choices of multiple light distributions. It offered narrow beam, medium beam, wide beam, asymmetric wall washer, wash glazing, bi-symmetric and much more. Thanks to a screw-less, clear and clean-cut design SIRIUS can be installed in most application where a decent architectural expression is required. Diversity types of connecting accessory is available for this linear light family.

#### Light output 1



| I x LED            |  |
|--------------------|--|
| Nominal lamp power |  |
| Lamp flux          |  |
| Luminous efficacy  |  |
| CCT                |  |
| CRI                |  |

| 7.1 W    |
|----------|
| 900 lm   |
| 127 lm/W |
| 3000 K   |
| 80       |
|          |

| LOR         |  |
|-------------|--|
| ULOR        |  |
| Total flux  |  |
| Total power |  |

# 73% 659 lm 11 W

73%

#### Mounting mode

Floor recessed

#### Shape and measurements

Length: 12.68 in Width: 3.70 in Height: 5.41 in

#### Adjustability

Fixed

### Electric

System power: 11 W Controller: DALI Appliance Class: I

## Protection

IP: 67 IK: 10