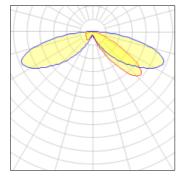

## Light output 1 (integrated)

| Lamp type          | LED      | CCT         | 5000 K |
|--------------------|----------|-------------|--------|
| Nominal lamp power | 40 W     | CRI         | 70     |
| Total flux         | 4730 lm  | LOR         | 100%   |
| Luminous efficacy  | 118 lm/W | ULOR        | 3%     |
|                    |          | Total power | 40 W   |