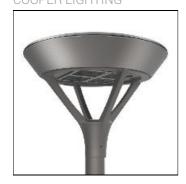

## Product data sheet

MSA MESA LED MSA-SA2C-727-U-T4FT COOPER LIGHTING

Die-cast aluminum housing and door, Lumens packages ranging from 3,000 - 29,000 lumens, Choice of 13 high-efficiency, patented AccuLED Optics™, Base casting slip fits over a standard 3" O.D. tenon, Wall, single and dual-mount configurations available, 10kV/10vkA surge protection standard, LED fixture features a five-year warranty