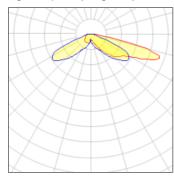

## Light output 1 (integrated)

| Lamp type          | LED      | CCT         | 2700 K |
|--------------------|----------|-------------|--------|
| Nominal lamp power | 113 W    | CRI         | 70     |
| Total flux         | 10341 lm | LOR         | 100%   |
| Luminous efficacy  | 92 lm/W  | Total power | 113 W  |