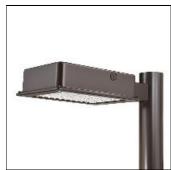

## Product data sheet

RV RIDGEVIEW LED LDRV-5XQ-E04-E-8030

**COOPER LIGHTING** 

One-piece, die-cast aluminum housing can be pole or wall-mounted, Optical design creates consistent distribution and scalability, Choice of 12 high-efficiency, patented AccuLED Optics™, Standard in 4000K (+/- 275K) CCT and nominal 70 CRI, Suitable for operation in -40°C to 40°C ambient environments, 120-277V 50/60Hz, 347V 60Hz or 480V 60Hz operation, Proprietary circuit module withstands 10kV of transient line surge, Optional battery pack and bi-level switching, Five-year warranty

Mounting mode

Pole top mounted

Shape and measurements

Length: 2.04 in Width: 12.00 in Height: 0.39 in

Adjustability

Fixed

Electric

System power: 97.2 W