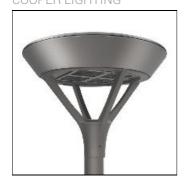

## Product data sheet

PMM MESA PMM-SA2C-830-U-SL3 COOPER LIGHTING

Die-cast aluminum housing and door, Lumens packages ranging from 3,000 - 29,000 lumens, Choice of 13 high-efficiency, patented AccuLED Optics™, Base casting slip fits over a standard 3" O.D. tenon, Wall, single and dual-mount configurations available, 10kV/10vkA surge protection standard, LED fixture features a five-year warranty