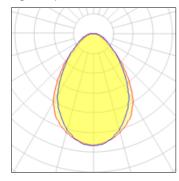

## Light output 1

## 2 x Fluorescent lamp tubular T8

| Nominal lamp power | 32 W    | Socket      | Gx24Q-3 |
|--------------------|---------|-------------|---------|
| Lamp flux          | 2400 lm | LOR         | 36%     |
| Luminous efficacy  | 27 lm/W | Total flux  | 1733 lm |
| CCT                | 3000 K  | Total power | 64 W    |
| CRI                | 84      |             |         |