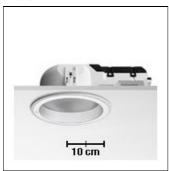

Mounting mode

Ceiling recessed

Shape and measurements

Height: 4.33 in Diameter: 8.66 in

Adjustability

Fixed

Electric

System power: 64 W