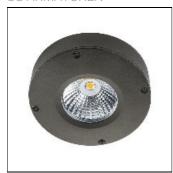

# Product data sheet

CALLISTO GRAPHITE 200LM 3000K RA>80 TRAILING EDGE DIMMING 7021989230106

SG ARMATUREN

Good little LED luminaire for walls and ceiling. For both outdoor and indoor use. Well integrated LED chip, dimmable via phase-dimming. Made of die-cast powder-coated aluminium, powder coating and 10-year corrosion warranty, glass diffuser. 33 cm in total height, KL II means that it can be mounted without earthing, direct 230 V with loopable quick clips. Light distribution Direct Light technic LED (not exchangeable) 3W 3000K Ra>80 SDCM 3 L70/B50 >50,000 hrs Control/Dimming Trailing edge dimming Protection Class II IP65 IK06 Energy and approvals CE Materials and finish Housing: Aluminium Colour: Graphite Optics: Glass Mounting/Connection Surface, Indoor / Outdoor Screwless terminal block Max. luminaires per circuit breaker: B10: 115, B16: 184, C10: 134, C16: 215