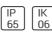

# Product data sheet

CALLISTO GRAPHITE 200LM 3000K RA>80 TRAILING EDGE DIMMING 7021989230106

SG ARMATUREN









Good little LED luminaire for walls and ceiling. For both outdoor and indoor use. Well integrated LED chip, dimmable via phase-dimming. Made of die-cast powder-coated aluminium, powder coating and 10-year corrosion warranty, glass diffuser. 33 cm in total height, KL II means that it can be mounted without earthing, direct 230 V with loopable quick clips. Light distribution Direct Light technic LED (not exchangeable) 3W 3000K Ra>80 SDCM 3 L70/B50 >50,000 hrs Control/Dimming Trailing edge dimming Protection Class II IP65 IK06 Energy and approvals CE Materials and finish Housing: Aluminium Colour: Graphite Optics: Glass Mounting/Connection Surface, Indoor / Outdoor Screwless terminal block Max. luminaires per circuit breaker: B10: 115, B16: 184, C10: 134, C16: 215

### Light output 1



|