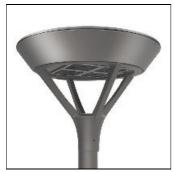

## Product data sheet

PMM MESA PMM-F06-LED-E-U-SLR-8030

Die-cast aluminum housing and door, Lumens packages ranging from 3,000 - 29,000 lumens, Choice of 13 high-efficiency, patented AccuLED Optics™, Base casting slip fits over a standard 3" O.D. tenon, Wall, single and dual-mount configurations available, 10kV/10vkA surge protection standard, LED fixture features a five-year warranty

Mounting mode

Wall mounted

Shape and measurements

Length: 2.04 in Width: 12.00 in Height: 0.39 in

Adjustability

Fixed

Electric

System power: 156.5 W