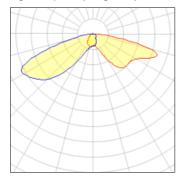

## Light output 1 (integrated)

| Lamp type          | LED     | CCT         | 3000 K  |
|--------------------|---------|-------------|---------|
| Nominal lamp power | 156.5 W | CRI         | 80      |
| Total flux         | 9308 lm | LOR         | 100%    |
| Luminous efficacy  | 59 lm/W | Total power | 156.5 W |