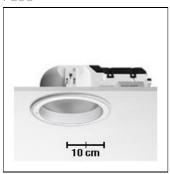

# ECOLIGHT 03.3422/TC-TEL/2X26W/76°

FLOS

Recessed indoor luminaires for indoor installation for compact fluorescent lamps. Self-extinguishing, thermoplastic white reflector housing; vacuum-aluminium coated anti-glare elements.

Mounting mode

Ceiling recessed

Shape and measurements

Height: 4.33 in Diameter: 8.66 in

Adjustability

Fixed

Electric

System power: 52 W