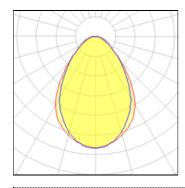

#### 2 x Compact fluorescent lamp

| Nominal lamp power | 26 W    | Socket      | Gx24Q-3 |
|--------------------|---------|-------------|---------|
| Lamp flux          | 1800 lm | LOR         | 36%     |
| Luminous efficacy  | 25 lm/W | Total flux  | 1300 lm |
| CCT                | 3000 K  | Total power | 52 W    |
| CRI                | 84      |             |         |