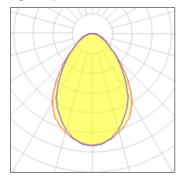

### Light output 1

### 2 x Compact fluorescent lamp

| Nominal lamp power | 26 W    | Socket      | Gx24Q-3 |
|--------------------|---------|-------------|---------|
| Lamp flux          | 1800 lm | LOR         | 36%     |
| Luminous efficacy  | 25 lm/W | Total flux  | 1300 lm |
| CCT                | 4000 K  | Total power | 52 W    |
| CBI                | 80      |             |         |