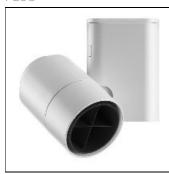

## Product data sheet

PURE 1 SPOT PRO CEILING 09.1181/CDM-TM/35W/30°

FLOS

Spotlight to be installed on ceiling for discharge lamps. Self-extinguishing ceramic or engineering plastic lamp holders, with single-pole, transparent electric wires with double teflon insulation. Electronic control gear 220/240V, 50/60Hz integrated.

Mounting mode

Ceiling mounted

Shape and measurements

Length: 1.69 in Width: 4.34 in Height: 5.31 in

Adjustability

Free

Electric

System power: 35 W Appliance Class: I