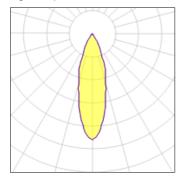

## Light output 1

| 1 x Metal halide lamp |  |  |
|-----------------------|--|--|
| Nominal lamp power    |  |  |
| Lamp flux             |  |  |
| Luminous efficacy     |  |  |
| CCT                   |  |  |
| CRI                   |  |  |

| 35 W    | Socket      | Pgj5   |
|---------|-------------|--------|
| 3000 lm | LOR         | 30%    |
| 26 lm/W | Total flux  | 910 lm |
| 3000 K  | Total power | 35 W   |
| 84      |             |        |
|         |             |        |