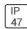

## Product data sheet

LXF/LXT LEXINGTON HID/LED LXF.LXT-PA1-20-740-U-SL3-HSS

COOPER LIGHTING







Aluminum housing, top, and base, Greater than 98% life at 60,000 hours ( $40^{\circ}$ C) (LED), Up to 140 lumens per watt, Lumen packages ranging from 2,000 – 11,000 lumens, Self-aligning pole-top fitter fits 2-3/8" and 3" O.D. tenons, Optional NEMA photocontrol receptacle, Five-year warranty (LED)

## Light output 1 (integrated)



| Lamp type          | LED      | CCT         | 4000 K |
|--------------------|----------|-------------|--------|
| Nominal lamp power | 21 W     | CRI         | 70     |
| Total flux         | 2322 lm  | LOR         | 100%   |
| Luminous efficacy  | 111 lm/W | Total power | 21 W   |

Mounting mode

Pole top mounted

Shape and measurements

Height: 0.39 in Diameter: 14.00 in

Adjustability

Fixed

Electric

System power: 21 W

Protection

IP: 47