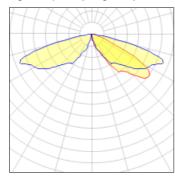

## Light output 1 (integrated)

| Lamp type          | LED      | CCT         | 4000 K |
|--------------------|----------|-------------|--------|
| Nominal lamp power | 21 W     | CRI         | 70     |
| Total flux         | 2322 lm  | LOR         | 100%   |
| Luminous efficacy  | 111 lm/W | Total power | 21 W   |