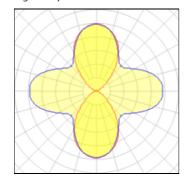

## 1 x Compact fluorescent lamp

| Nominal lamp power | 26 W    | Socket      | Gx24Q-3 |
|--------------------|---------|-------------|---------|
| Lamp flux          | 1800 lm | LOR         | 29%     |
| Luminous efficacy  | 20 lm/W | ULOR        | 14%     |
| CCT                | 3000 K  | Total flux  | 514 lm  |
| CRI                | 84      | Total power | 26 W    |