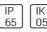

# Product data sheet

LEO 160 1239848

FLOS









Outdoor luminaire for installation on wall or on post. Configuration: die-cast aluminium structure. EN AB-47100 (low copper content). Double layer coating for high resistance to corrosion: The low copper Aluminium alloy is painted with a double coat using powders which are complaint with QUALICOAT standards: a first layer of epoxy powder (with excellent chemical and mechanical resistance) and a second finishing layer of polyester powder (resistant to UV rays and atmospheric agents). The entire painting process of the aluminium fitting starts from components which have been sand-blasted in advance to make the surface more porous and increase the adherence of the paint. Ares effects alkaline and acid washing to clean the surfaces completely, then rinses with demineralised water to remove