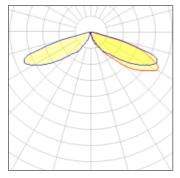

IP 47

Light output 1 (integrated)

| Lamp type          | LED     | CCT         | 2700 K |
|--------------------|---------|-------------|--------|
| Nominal lamp power | 40 W    | CRI         | 70     |
| Total flux         | 3162 lm | LOR         | 100%   |
| Luminous efficacy  | 79 lm/W | Total power | 40 W   |