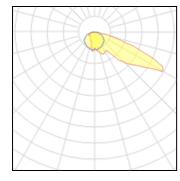

## Light output 1

| 20 |    | 1 1 |   |  |
|----|----|-----|---|--|
| ≺r | ١V |     | - |  |
|    |    |     |   |  |

| Nominal lamp power | 1 W      |
|--------------------|----------|
| Lamp flux          | 155 lm   |
| Luminous efficacy  | 125 lm/W |
| CCT                | 3000 k   |
| CRI                | 80       |

LOR 87%
Total flux 4881 lm
Total power 39 W

Mounting mode

Pole integrated

Shape and measurements

Height: 3.19 in Diameter: 22.44 in Weight: 15 kg Electric

System power: 39 W Appliance Class: I

Protection

IP: 66 IK: 07