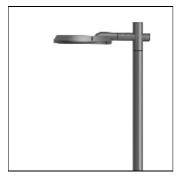

## Product data sheet

RFL540-SE [A60] IP66:LED-36/36W/3K 111-0491

WE-EF

IP66, Class I. IK07. Marine-grade, die-cast aluminium alloy. 5CE superior corrosion protection including PCS hardware. Silicone CCG® Controlled Compression Gasket. Non-reflecting safety glass lens, hinged with safety switch. Integral EC electronic converter in thermally separated compartment. CAD-optimised optics for superior illumination and glare control. OLC® One LED Concept. Factory installed LED circuit board. The luminaire is factory-sealed and does not need to be opened during installation.

LOR 87%
Total flux 4881 lm
Total power 39 W

Mounting mode

Pole integrated

Shape and measurements

Height: 3.19 in Diameter: 22.44 in Weight: 15 kg Electric

System power: 39 W Appliance Class: I

Protection

IP: 66 IK: 07