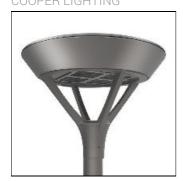

## Product data sheet

PMM MESA PMM-F02-LED-E-U-SL2 COOPER LIGHTING

Die-cast aluminum housing and door, Lumens packages ranging from 3,000 - 29,000 lumens, Choice of 13 high-efficiency, patented AccuLED Optics™, Base casting slip fits over a standard 3" O.D. tenon, Wall, single and dual-mount configurations available, 10kV/10vkA surge protection standard, LED fixture features a five-year warranty