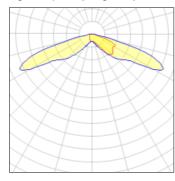

## Light output 1 (integrated)

| Lamp type          | LED     | CCT         | 4000 K |
|--------------------|---------|-------------|--------|
| Nominal lamp power | 55 W    | CRI         | 70     |
| Total flux         | 4037 lm | LOR         | 100%   |
| Luminous efficacy  | 73 lm/W | Total power | 55 W   |