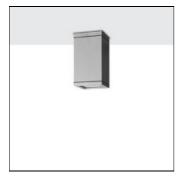

# Product data sheet

MAXI CORE - SURFACE DOWNLIGHT 4102-7-5-887-XX

UNILAMP

Description Characterized by clean and clear-cut lines CORE is a family of square wall and ceiling as well as bollard and pole lights. CORE is available in 2 sizes and is operated with High Lumen Output LED. With the energy-efficient COB LED from Citizen, clients can enjoy the same or even higher lighting levels when compared to metal halide lamps with less energy consumption. The computer-aided-design of the parabolic reflector provides efficient light emission and distribution. The housing is dust and water protected through the extensive engineering design and testing. CORE is recommended to illuminate columns, facades, walkways and various architectural design works. The bollard and pole light version gives a great level of downward light in respect to the lighting pollution issue. Spec • Designed, Manufactured and Tested according to IEC 60598-1, IEC 60598-2-1, IEC 60598-2-2 and VDE regulations. • LM6 Die Cast Aluminium and Extruded Aluminium body. • Stainless steel screws. • Nano Ceramic surface conversion. • Double layer coating. • Safety glass cover. • Post-cured silicone gasket. • High quality LED module and driver. • High efficiency reflector. • Weather proof grommet. • GFR PA6.6 terminal block. • Installation work has to be carried on according to the enclosed installation manual.

### Mounting mode

Ceiling mounted

## Shape and measurements

Length: 5.92 in Width: 5.92 in Height: 10.62 in