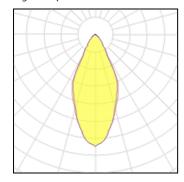

#### Light output 1

| 1 x LED            |
|--------------------|
| Nominal lamp power |
| Lamp flux          |
| Luminous efficacy  |
| CCT                |
| CBI                |

| 23 W     |
|----------|
| 3300 lm  |
| 143 lm/W |
| 3000 K   |
| 80       |
|          |

| LOR         | 83%     |
|-------------|---------|
| Total flux  | 2737 lm |
| Total power | 26 W    |