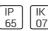

# Product data sheet

MAXI CORE - SURFACE DOWNLIGHT 4102-7-5-887-XX

UNILAMP









Description Characterized by clean and clear-cut lines CORE is a family of square wall and ceiling as well as bollard and pole lights. CORE is available in 2 sizes and is operated with High Lumen Output LED. With the energy-efficient COB LED from Citizen, clients can enjoy the same or even higher lighting levels when compared to metal halide lamps with less energy consumption. The computer-aided-design of the parabolic reflector provides efficient light emission and distribution. The housing is dust and water protected through the extensive engineering design and testing. CORE is recommended to illuminate columns, facades, walkways and various architectural design works. The bollard and pole light version gives a great level of downward light in respect to the lighting pollution issue.