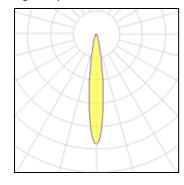

## Light output 1

| 6 x LED            |          |
|--------------------|----------|
| Nominal lamp power | 2 W      |
| Lamp flux          | 310 lm   |
| Luminous efficacy  | 110 lm/W |
| CCT                | 4000 K   |
| CRI                | 80       |
|                    |          |

| LOR         | 86%     |
|-------------|---------|
| Total flux  | 1597 lm |
| Total power | 14.5 W  |
|             |         |
|             |         |
|             |         |

Mounting mode

Wall mounted