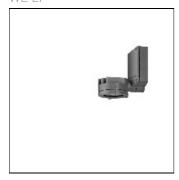

## Product data sheet

FLC122 [EE] IP55:LED-6/12W/4K 145-9378

WE-EF

IP55. IK07. Marine-grade, die-cast aluminium alloy. 5CE superior corrosion protection including PCS hardware. Safety glass lens. Silicone CCG® Controlled Compression Gasket. Luminaire is factory-sealed and does not need to be opened during installation. Integral EC electronic converter in thermally-separated compartment. Advanced thermal management protects LEDs while optimising lumens output. CAD-optimised optics for superior illumination and glare control. OLC® One LED Concept.

Shape and measurements

Height: 4.13 in Diameter: 4.13 in Weight: 1.6 kg Electric

System power: 14.5 W

Protection

IP: 55 IK: 08