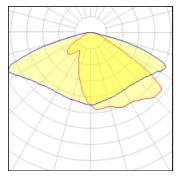

## Light output 1 (integrated)

| Lamp type          | LED      | CCT         | 4032 K |
|--------------------|----------|-------------|--------|
| Nominal lamp power | 52.1 W   | CRI         | 80     |
| Total flux         | 6526 lm  | LOR         | 100%   |
| Luminous efficacy  | 125 lm/W | Total power | 52.1 W |

## Glare protection

Glare protection: UGR < 19