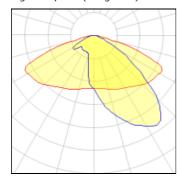

### Light output 1 (integrated)

| Lamp type          |
|--------------------|
| Nominal lamp power |
| Total flux         |
| Luminous efficacy  |

| CCT         |  |
|-------------|--|
| CRI         |  |
| LOR         |  |
| Total power |  |

| 2200 K |  |
|--------|--|
| 70     |  |
| 100%   |  |

252 W