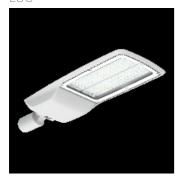

# Product data sheet

URBANO LED PLUS VERSION 253W 31900LM 2200K IP66 065 - FOR EXPRESS ROADS GRAY I TILT ADJUSTMENT (PLUS ... 130192.3L53.125

LUG

Professional streetlight luminaire for LED light sources. Mounting: on pillar ø60/76mm, on outriggers ø60/76mm Body: high pressure die-cast aluminum Lateral Surface Wind Exposed: 0.050 m² Power supply efficiency >93% Power: 220-240V 50/60Hz Lifetime LED (L90): 100 000 h Available on request: DIM 1..10V, LLOC, twilight sensor, 10kV surge protection Additional information: Tilt adjustment: 5°, knife switch (for protection class I), access to the driver chamber without the use of tools, NTC. The possibility of using one or more power supplies in the luminaire. CRI/Ra >70 Additional equipment: additional anti-corrosive protection (index extension: .985) Other remarks: the pole and boom are not part of the luminaire Warranty: 5 years Application: freeways, express roads, local roads, town roads, residential area roads, area lighting, airports, parking areas. Type of optics: 065 - for express roads

#### Shape and measurements

Length: 35.04 in Width: 15.35 in Height: 4.37 in

#### Design

Color of housing: Silver gray