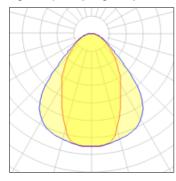

## Light output 1 (integrated)

| Lamp type          | LED     | CCT         | 4000 K |
|--------------------|---------|-------------|--------|
| Nominal lamp power | 31 W    | CRI         | 80     |
| Total flux         | 2150 lm | LOR         | 100%   |
| Luminous efficacy  | 69 lm/W | Total power | 31 W   |